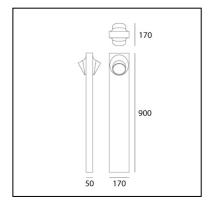

# Ciclope Floor 90 Bilaterale Rust

## Alessandro Pedretti



### **DESCRIPTION**

Lighting system with diffuse unilateral or bilateral emission, with high-performance LED light sources. Light emission is obtained by the combination of six monochromatic LED light sources, a reflector and an opaline diffuser. Floor, wall or recessed installation. Available in two finishes: light grey and rust painted.

# IP65 🔲 🎳 💌



### FEATURES

- Article Code: **T081410** 

- Colour: Rust

- Installation: BollardFloor

**PRODUCT CODE: T081410** 

Material: Composite technopolymer, polycarbonate, steel, aluminum

- Series: Architectural Outdoor

- Environment: Outdoor

- Area contract: null, Outdoor, Residential

- Emission: **Direct** 

- design by: Alessandro Pedretti

### LUMINAIRE

- Power Supply: **Electronic** 

- Watt: **13W** 

- Voltage: 220-240V

- Delivered lumens output: 765lm

- CCT: **3000K**- Efficiency: **64%** 

- Efficacy: 58.88lm/W

- CRI: 90

### DIMENSIONS

Length: cm 17Width: cm 17Height: cm 90

#### **SOURCES INCLUDED**

Category: LedNumber: 2Watt: 6,5W

- Color temperature (K): 3000K

- CRI: **80**