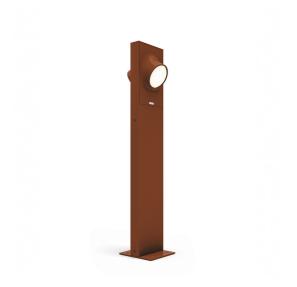

# Ciclope Floor 90 Bilaterale Rust

### **DESCRIPTION**

Lighting system with diffuse unilateral or bilateral emission, with high-performance LED light sources. Light emission is obtained by the combination of six monochromatic LED light sources, a reflector and an opaline diffuser. Floor, wall or recessed installation. Available in two finishes: light grey and rust painted.

### FEATURES

- Article Code: **T081410** 

- Colour: Rust

- Installation: BollardFloor

**PRODUCT CODE: T081410** 

Material: Composite technopolymer, polycarbonate, steel, aluminum

- Series: Architectural Outdoor

- Environment: Outdoor

- Area contract: null, Outdoor, Residential

- Emission: **Direct** 

- design by: Alessandro Pedretti